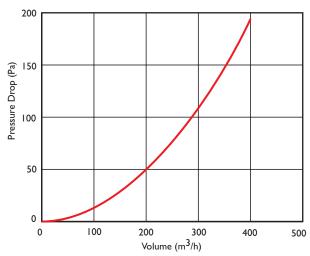

# **HRX4** Passive MVHR Unit



#### Features and Benefits

- Passive no fans.
- Up to 70% heat recovery.
- Lightweight Polymeric heat exchanger.
- Spigots to suit 150mm Ø ducting and accessories.

The HRX4 is a passive remote mounting unit providing balanced ventilation with up to 70% heat recovery where there is no immediate access to an external wall. As the HRX4 has no fans, it is ideal for use with in-line fans and compatible accessories. The HRX4 comes with a metal frame.

Performance of HRX4: 280m³/h at 70% temperature efficiency (balanced airflow). Ideal installation above suspended ceiling within commercial applications.

## Model

Model HRX4 Stock Ref 370436



#### Performance

Pressure Drop over Heat Exchange Unit



## Dimensions (mm)