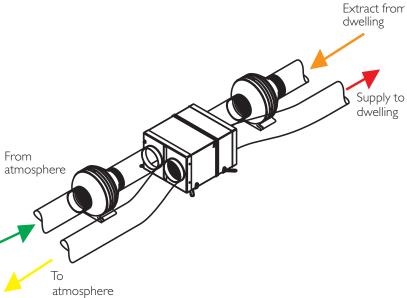

#### Features and Benefits

- Passive no fans.
- Up to 70% heat recovery.
- Lightweight Polymeric heat exchanger.
- Spigots to suit 150mm Ø ducting and accessories.

The HRX4 is a passive remote mounting unit providing balanced ventilation with up to 70% heat recovery where there is no immediate access to an external wall. As the HRX4 has no fans, it is ideal for use with in-line fans and compatible accessories. The HRX4 comes with a metal frame.

Performance of HRX4: 280m³/h at 70% temperature efficiency (balanced airflow). Ideal installation above suspended ceiling within commercial applications.