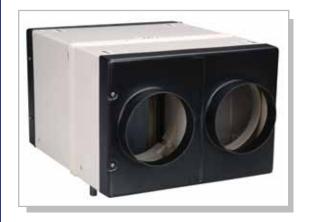

# **HRX4** Passive MVHR Unit

#### Features and Benefits

- Passive no fans.
- Up to 70% heat recovery.
- Lightweight Polymeric heat exchanger.
- Spigots to suit 150mm Ø ducting and accessories.

The HRX4 is a passive remote mounting unit providing balanced ventilation with up to 70% heat recovery where there is no immediate access to an external wall. As the HRX4 has no fans, it is ideal for use with in-line fans and compatible accessories. The HRX4 comes with a metal frame.