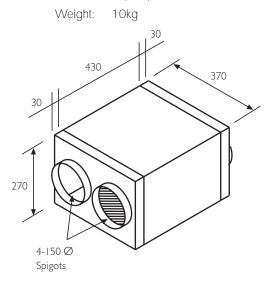

# **HRX4** Passive MVHR Unit



#### Features and Benefits

- Passive no fans.
- Up to 70% heat recovery.
- Lightweight Polymeric heat exchanger.
- Spigots to suit 150mm Ø ducting and accessories.

The HRX4 is a passive remote mounting unit providing balanced ventilation with up to 70% heat recovery where there is no immediate access to an external wall. As the HRX4 has no fans, it is ideal for use with in-line fans and compatible accessories. The HRX4 comes with a metal frame.

Performance of HRX4: 280m³/h at 70% temperature efficiency (balanced airflow). Ideal installation above suspended ceiling within commercial applications.

## Model

Model HRX4 Stock Ref 370436



#### Performance

Pressure Drop over Heat Exchange Unit



## Dimensions (mm)